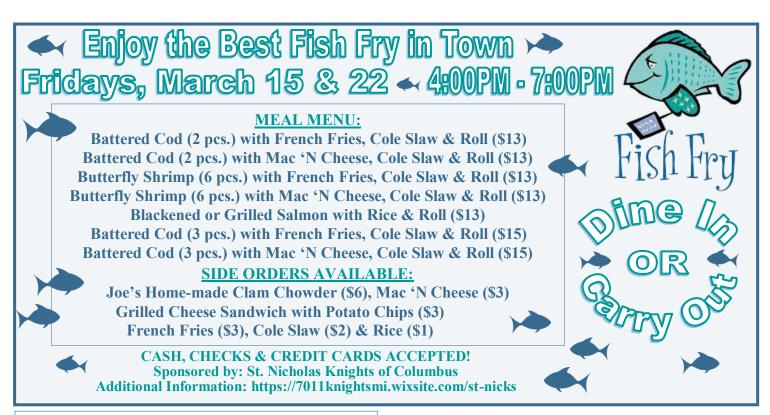

t and medical devices need to be purchased. 3) Third, staff will need to be hired to serve the needs of the people. Currently, St. Ann Dispensary operates 24/7 with only two nuns who work full time, all week long. Two part-time assistants are provided by the government on occasion, and a government doctor visits infrequently.

Once the Health Center is built and operational, the villagers who have government insurance will be allowed to use it for treatment. Currently, government insurance is not allowed at the Dispensary. Also, according to government rules, services for children under five years of age, elder care and some pregnancy treatment must be provided for free.



Bishop Christopher Visits Ss. Cyril & Methodius Parish this weekend! For more information: www.saintcyrils.church





# Easter Bake Sale March 23 & 24

**ATTENTION! BAKERS IN THE PARISH:** 

The Easter Bake Sale, organized by the Rosary Society, will be here in two weeks after all Holy Masses until all goodies are gone.

BAKERS: Break out your favorite recipe for cookies, cakes, pies, or your specialty baked goods. You may bring your baked goods to the <u>Parish Office on</u> <u>Friday, March 22, from 11AM-5PM</u> or to the <u>Parish</u> Hall on Saturday, March 23, from 8:30AM-12PM.

Thank you in advance for taking time during your Easter preparations to bake something for the Bake Sale. All proceeds go to our church.

#### TRADITIONAL LAMB CAKES: Pre-orders Taken Now Deadline to Order: Friday, March 15

Traditional Lamb Cakes are available to purchase thru \*pre-order only. Cakes available are:

Vanill