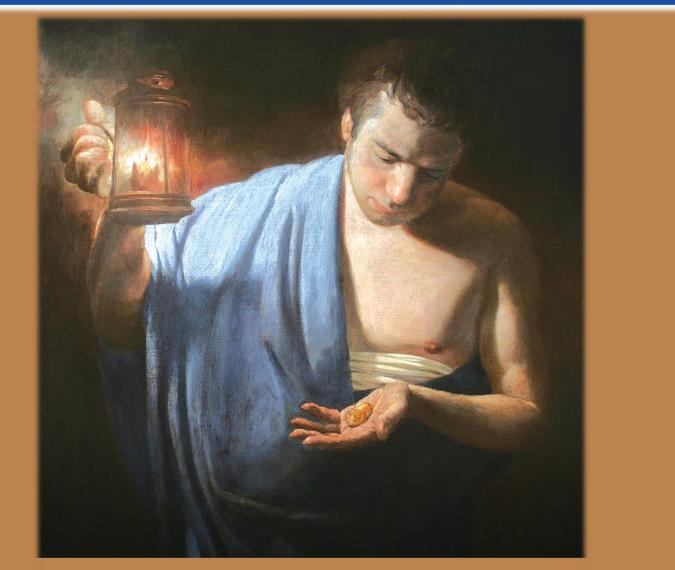

# "'Well done, my good and faithful servant.'" - Mt 25:21

Excerpts from the Lectionary for Mass  $@2001,\,1998,\,1970$  CCD.

©LPi

41233 Ryan Road, Sterling Heights, MI 48314 • (586) 726-6911 • Fax: (586) 685-1070 • www.saintcyrils.church